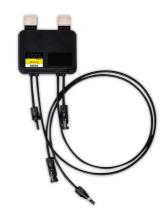

## Optimisers

#### TS4-A-0

## Tígo<sup>®</sup>

- Module-level optimisation for increased energy yield and greater design flexibility
- Manual or automatic module-level shutdown.
  Complies with NEC 2017 and 2020
- Module-level monitoring for energy production tracking and system management

| Order No   | Model No. | Description    |
|------------|-----------|----------------|
| 2501510533 | TS4-A-O   | 700W Optimiser |