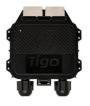

#### CCA Kit

# Tigo

- · Collect data from up to 900 TS4 units
- · Supports wired and wireless networks
- · Control monitoring and safety features
- · Configure and commission with Tigo SMART app

TAPs

- Wireless mesh communication
- · High definition sampling rate
- · Scalable architecture
- Scalable architecture
- · Mounts easily on module frame without tools

| Order No   | Model No. | Description   |
|------------|-----------|---------------|
| 2501510534 | CCA Kit   | Cloud Connect |

| Order No   | Model No. | Description  |
|------------|-----------|--------------|
| 2501510535 | TAPs      | Access Point |